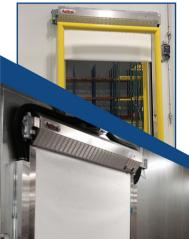

## **Easy Installation**

Compact design and easy 3-step installation simplifies upgrades to existing walk-ins and implementation into new construction.

#### STEP 1 - Placement

Slide tracks into header, bolt in place, plug in safety beams.

### STEP 2 - Stand Up & Mount

Stand up in opening, square tracks to header and attach to wall and floor with appropriate fasteners.

#### STEP 3 - Electrical

Mount controller, plug in motor and signal connectors, wire to local power and run set-up program.