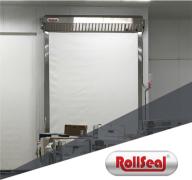

## COLD STORAGE DOORS

- 3-LAYERS OF FABRIC
- TWO CONTINUOUS SEALS
- IMPACT RESISTANT DESIGN

The RollSeal Door System is a custom solution for your cold storage door needs. The three layers of fabric create a dead air space further separating your environments. Our patented sealing technology eliminates air infiltration by creating two continuous seals along both sides of the door on the front and back panels. RollSeal has no standard maintenance schedule with its impact resistant design.