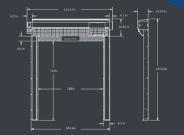

### RS-500 Cooler Doors

Sizes: Up To 13' Wide x 14' Tall Speed (Brother): Up to 18" per Second

### RS-600 Cooler Doors

Size: Up To 24' Wide x 24' Tall Speed (Brother): Up to 48" per Second

### CUSTOM SIZES & SPEEDS